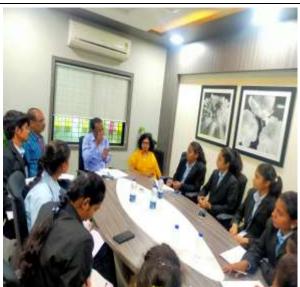

# C) Screenshots/Geotagged Photographs:

Students and Staff Interaction with the Bank Managar

Students and Staff Interaction with the Bank Mangar

Students Interaction with the Bank Managar

Mahesh Urabn Bank interiar Structures